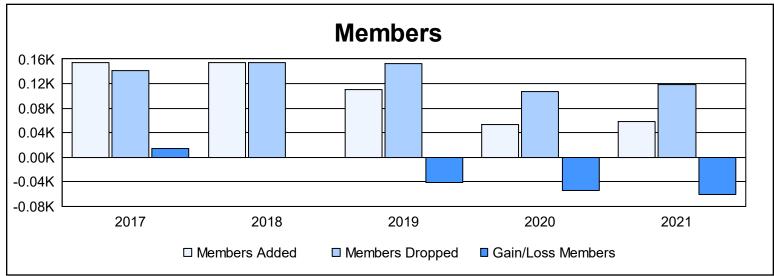

District 26 M7 As of June 2021 Cumulative

| Year      | New<br>Clubs | Dropped<br>Clubs | Gain/<br>Loss<br>Clubs | New<br>Members | Charter<br>Members | Reinstate<br>Members | Transfer<br>Members | Total<br>Member<br>Added | Total<br>Members<br>Dropped | Gain/<br>Loss<br>Members |
|-----------|--------------|------------------|------------------------|----------------|--------------------|----------------------|---------------------|--------------------------|-----------------------------|--------------------------|
| 2016-2017 | 0            | 0                | 0                      | 137            | 0                  | 4                    | 14                  | 155                      | 141                         | 14                       |
| 2017-2018 | 0            | 1                | -1                     | 135            | 1                  | 8                    | 10                  | 154                      | 154                         | 0                        |
| 2018-2019 | 0            | 0                | 0                      | 95             | 0                  | 9                    | 7                   | 111                      | 153                         | -42                      |
| 2019-2020 | 0            | 1                | -1                     | 49             | 0                  | 4                    | 0                   | 53                       | 107                         | -54                      |
| 2020-2021 | 0            | 1                | -1                     | 52             | 0                  | 5                    | 1                   | 58                       | 118                         | -60                      |
| Average   | 0            | 1                | -1                     | 94             | 0                  | 6                    | 6                   | 106                      | 135                         | -28                      |