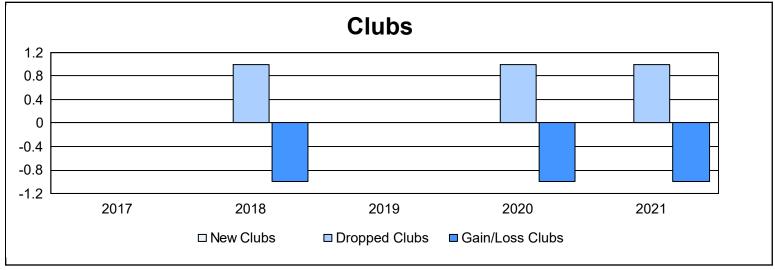

District 26 M7 As of June 2021 Cumulative

| Year      | New<br>Clubs | Dropped<br>Clubs | Gain/<br>Loss<br>Clubs | New<br>Members | Charter<br>Members | Reinstate<br>Members | Transfer<br>Members | Total<br>Member<br>Added | Total<br>Members<br>Dropped | Gain/<br>Loss<br>Members |
|-----------|--------------|------------------|------------------------|----------------|--------------------|----------------------|---------------------|--------------------------|-----------------------------|--------------------------|
| 2016-2017 | 0            | 0                | 0                      | 137            | 0                  | 4                    | 14                  | 155                      | 141                         | 14                       |
| 2017-2018 | 0            | 1                | -1                     | 135            | 1                  | 8                    | 10                  | 154                      | 154                         | 0                        |
| 2018-2019 | 0            | 0                | 0                      | 95             | 0                  | 9                    | 7                   | 111                      | 153                         | -42                      |
| 2019-2020 | 0            | 1                | -1                     | 49             | 0                  | 4                    | 0                   | 53                       | 107                         | -54                      |
| 2020-2021 | 0            | 1                | -1                     | 52             | 0                  | 5                    | 1                   | 58                       | 118                         | -60                      |
| Average   | 0            | 1                | -1                     | 94             | 0                  | 6                    | 6                   | 106                      | 135                         | -28                      |